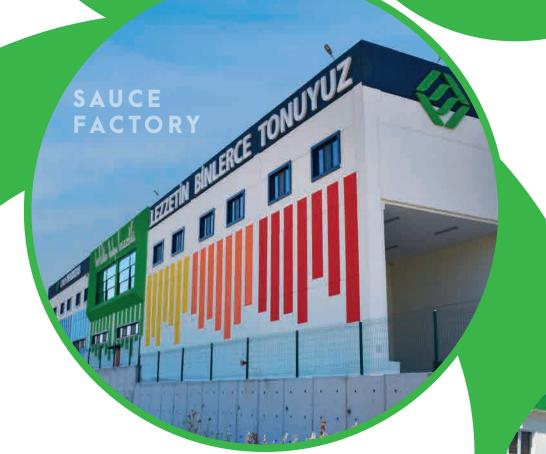

#### STATE OF THE ART MANUFACTURING FACILITIES

PRODUCTION AREA: 8500 M2 STRONG R&D AND INNOVATION CAPABILITIES DRY INGREDIENTS 9000 TON, LIQUID SAUCE 15.250 TON

PRODUCTION CAPACITY / YEAR PRODUCTION CAPABILITY OF DRESSINGS, MARINADES, TOPPINGS, COCKTAIL SYRUPS, DRINK POWDERS, FLAKE SALT, SEASONINGS, HERBAL TEA MIXTURES, AROMATIZED COFFEE DRINKS, EMULSIFED OILS, ALL KIND OF SAUCES, COATINGS, PLANT BASED PROTEIN MIXTURES, MUSHROOM POWDERS, VEGAN FOODS.

%100 SOLAR GREEN ELECTRICTY TO SUPPLY FULL PLANT.

SEASONING

**FACTORY** 

LIG Inovasyon Liderleri

Great Place

Certified
HAZ 2022-HAZ 2023

То Work<sub>®</sub>

ANALYZE THE FUTURE